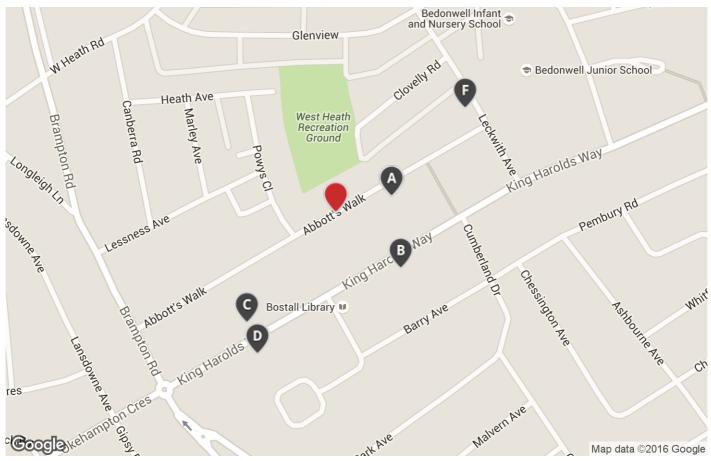

# Comparable sale properties

# £325,000

Abbotts Walk, Bexleyheath DA7

## 🖺 2 🧥 Semi-detached bungalow

Offered to the market with no forward chain ahead is this two bedroom semi-detached bung alow which is located in a highly sought after road in Bexleyheath. Needed to be refurbished internally, ...

## £350,000

King Harolds Way, Bexleyheath DA7

### 💾 2 🧥 Bungalow

Offers in excess of £350,000, here is a recently refurbished 2 bed semi detached bung alow, with the assistnace of a back extension the property shows off a huge open plan living area and large  $\dots$ 

**Sale date:** Aug 2012 **Price:** £240,000

Distance: 0.06 miles

Distance: 0.08 miles

94 Brent Lane, Dartford, Dartford, DA1 1QX 01322 479660

chris.fox@foxestateagents.com