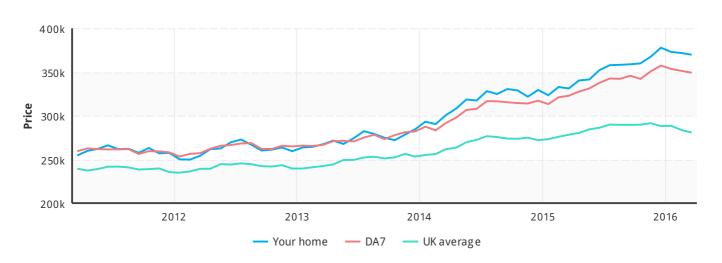

# Average home values nationwide

# Sale history of your property

 Sale date:
 Apr 2006
 Oct 2001
 Dec 2000

 Price:
 £237,000
 £169,000
 £112,000