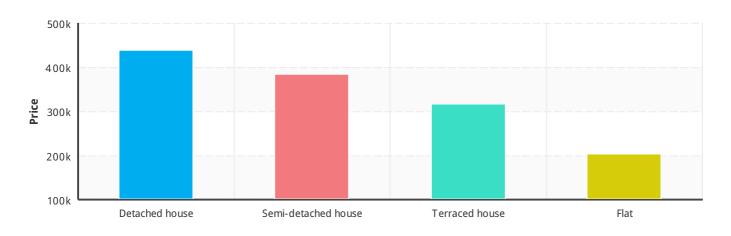

## £370,000

King Harolds Way, Bexleyheath DA7

## 🖺 3 🧥 Semi-detached bungalow

Located in a popular part of Bexleyheath and within access to local shops and buses that go Bexleyheath Shopping Centre and in to Nuxley Village is this semi-detached Dormer bungalow. On entering ...





## £385,000

Leckwith Avenue, Bexleyheath, Kent DA7

## 🖺 2 🧥 Semi-detached bungalow / Freehold

If you are looking for a well-proportioned bungalow in a highly sought after location, you need look no further. This fine home has been beautifully maintained and provides a wealth of space. ...

**Sale date:** Jun 2015 **Price:** £310,000





94 Brent Lane, Dartford, Dartford, DA1 1QX 01322 479660

chris.fox@foxestateagents.com

# Average home values nationwide



# Average home values in DA7 by property type



# Home value ranges in DA7





94 Brent Lane, Dartford, Dartford, DA1 1QX 01322 479660 chris.fox@foxestateagents.com

# Sale history of your property

 Sale date:
 Apr 2006
 Oct 2001
 Dec 2000

 Price:
 £237,000
 £169,000
 £112,000